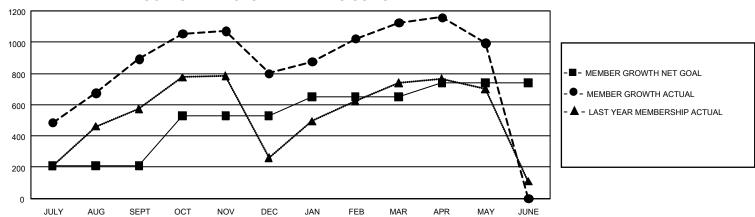

## GOALS AND ACTUAL MEMBERS CUMULATIVE

| DROPPED CLUBS: 13 |       | 338 CLUBS OF 485 ADDED 1<br>OR MORE NEW MEMBERS | GENDER DISTRIBUTION       |                |  |
|-------------------|-------|-------------------------------------------------|---------------------------|----------------|--|
|                   |       |                                                 | MALE                      | 9,065 (64.27%) |  |
|                   |       |                                                 | FEMALE                    | 4,987 (35.36%) |  |
| DROPPED MEMBERS   |       |                                                 | NON BINARY                | 0 (0.00%)      |  |
| DECEASED          | 39    |                                                 | PREFER NOT TO ANSWER      | 53 (0.38%)     |  |
| CLUB CANCELLED    | 169   |                                                 | TOTAL FAMILY UNIT MEMBERS | 1,998          |  |
| OTHER             | 1,000 | CLICK HERE FOR                                  |                           | ,              |  |
| TOTAL             | 1,208 | CUMULATIVE MEMBERSHIP DATA                      | FAMILY MEMBERS PAYING HA  | LF DUES 1,146  |  |