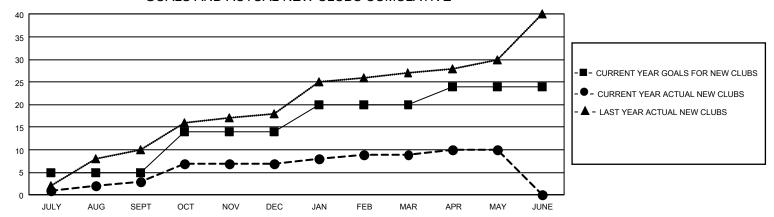

| 4             | JULY/AUG/SEPT         | 210                      | 1,230                   | 271                                                |
| OCT/NOV/DEC           | 27            | 4         | 4             | OCT/NOV/DEC           | 320                      | 396                     | 458                                                |
| JAN/FEB/MAR           | 18            | 2         | 5             | JAN/FEB/MAR           | 120                      | 577                     | 234                                                |
| APR/MAY/JUNE          | 12            | 1         | 0             | APR/MAY/JUNE          | 90                       | 128                     | 246                                                |

## GOALS AND ACTUAL NEW CLUBS CUMULATIVE



## GOALS AND ACTUAL MEMBERS CUMULATIVE



| DROPPED CLUBS: 13 |       | 338 CLUBS OF 485 ADDED 1<br>OR MORE NEW MEMBERS | GENDER DISTRIBUTION       |                |  |
|-------------------|-------|-------------------------------------------------|---------------------------|----------------|--|
|                   |       |                                                 | MALE                      | 9,065 (64.27%) |  |
|                   |       |                                                 | FEMALE                    | 4,987 (35.36%) |  |
| DROPPED MEMBERS   |       |                                                 | NON BINARY                | 0 (0.00%)      |  |
| DECEASED          | 39    |                                                 | PREFER NOT TO ANSWER      | 53 (0.38